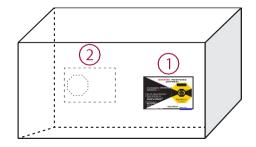

## ShockWatch © 2 Mounting Instructions

1. Mount the ShockWatch 2 Impact Indicator in the lower third of the package/pallet as close to the edge as possible. Avoid the center of the package because the mounting locations should be structurally sound.

2. If the package is twice as long as it is wide, use two Shlook Mattridicators. Place a second indicator in the same position on the opposite side of the package.

- 3. Place the Alert Sticker on your bill of lading as a reminder to receivers to check the ShockWatch 2 indicator immediately upon arrival.
- 4. While these instructions are considered best practices, each situation may be different. If you have any questions or would like to reorder, please contact your Stream Peak Sales Person or call our office at (+65) 6610 7921 or email to <a href="mailto:enquiry@streampeak.com.sg">enquiry@streampeak.com.sg</a>
- 5. To reorder, do contact your Stream Peak Sales Person or call our office at (+65) 6610 7921 or email to enquiry@streampeak.com.sg