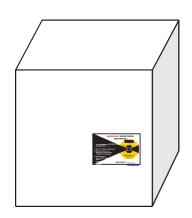

## ShockWatch © 2 Mounting Instructions

1. Mount the ShockWatch 2 Impact Indicator in the lower third of the package/pallet as close to the edge as possible. Avoid the center of the package because the mounting locations should be structurally sound.