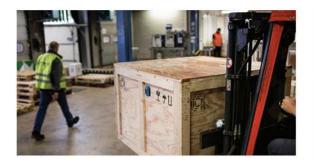

#### Spot Potential Damage

The SpotBot<sup>™</sup> BLE makes the supply chain transparent. Once attached to the shipment, SpotBot<sup>™</sup> BLE measures and records temperature, humidity, tilt, and shock, with the data visualized through a mobile application. The limits of each parameter can be individually configured, and any violation is traceable (with time/date stamp) and clearly assignable throughout the entire supply chain.