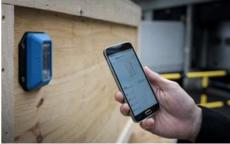

#### Spot Potential Damage

The SpotBot<sup>™</sup> BLE makes the supply chain transparent. Once attached to the shipment, SpotBot<sup>™</sup> BLE measures and records temperature, humidity, tilt, and shock, with the data visualized through a mobile application. The limits of each parameter can be individually configured, and any violation is traceable (with time/date stamp) and clearly assignable throughout the entire supply chain.

#### **Characteristic Features**

- · Simultaneous monitoring of multiple crucial parameters
- · Up to two years of battery lifetime
- · Cost-effective, simple, and robust
- Free and user-friendly mobile application